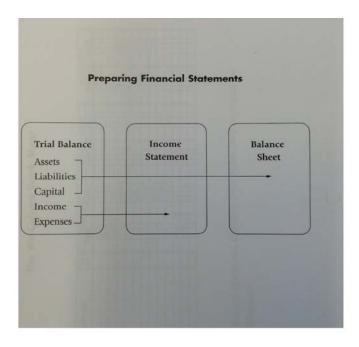

Unit 9 - The Work Sheet

| ACCOUNT TITLE                                 | AUG. | THAT FALANCE |           | INCOME STATEMENT |            | BALANCE SHEET |        |
|-----------------------------------------------|------|--------------|-----------|------------------|------------|---------------|--------|
|                                               |      | DEDIT        | CREDIT:   | DESCR            | CHIECT     | DEBIT         | CHREAT |
| Asses                                         |      | 5 X X )      |           |                  |            | SAX           |        |
|                                               | -    | S X X S      |           |                  |            | - 5 X X       |        |
| Lightilities                                  |      | 5 X N J      | sxx ]     |                  |            | 5 X N         | SXX    |
| THOMAS                                        |      |              | SXX       |                  |            |               | 5 X X  |
| 100000000000000000000000000000000000000       |      |              | SXX       |                  |            |               | 5.88   |
| Owner's Equity                                |      |              | sxx ]     |                  |            |               | SXX    |
|                                               |      |              | SXX       |                  |            |               | S X X  |
| Bearing                                       |      |              | 5 X X ]   |                  | SNX        |               |        |
|                                               |      |              | SXX       |                  | SXX        |               | 500    |
| Digwines                                      |      | SNX )        |           | 5 X X            |            |               |        |
|                                               |      | sxx )        |           | 5 8 8            |            |               |        |
| The work sheet: A de<br>financial statements. |      | t organize   | es inforn | nation u         | sed to pre | epare the     |        |