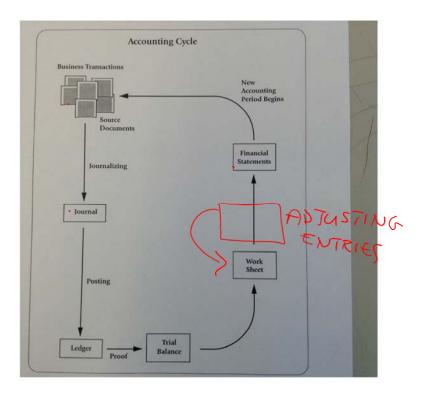

Unit 9 - The Work Sheet

| ACCOUNT TITLE                                 | AUG. | THAT FALANCE |           | INCOME STATEMENT |            | BALANCE SHEET |        |
|-----------------------------------------------|------|--------------|-----------|------------------|------------|---------------|--------|
|                                               |      | DEDIT        | CREDIT:   | DESCR            | CHIECT     | DEBIT         | CHREAT |
| Asses                                         |      | 5 X X )      |           |                  |            | SAX           |        |
|                                               | -    | S X X S      |           |                  |            | - 5 X X       |        |
| Lightilities                                  |      | 5 X N J      | sxx ]     |                  |            | 5 X N         | SXX    |
| THOMAS                                        |      |              | SXX       |                  |            |               | 5 X X  |
| 100000000000000000000000000000000000000       |      |              | SXX       |                  |            |               | 5.88   |
| Owner's Equity                                |      |              | sxx ]     |                  |            |               | SXX    |
|                                               |      |              | SXX       |                  |            |               | S X X  |
| Bearing                                       |      |              | 5 X X ]   |                  | SNX        |               |        |
|                                               |      |              | SXX       |                  | SXX        |               | 500    |
| Digwines                                      |      | SNX )        |           | 5 X X            |            |               |        |
|                                               |      | sxx )        |           | 5 8 8            |            |               |        |
| The work sheet: A de<br>financial statements. |      | t organize   | es inforn | nation u         | sed to pre | epare the     |        |

## Steps in Preparing a Work Sheet

- Step 1: Write the Heading
- Step 2: Record the Trial Balance
- Step 3: Transfer the Balance Sheet Items
- Step 4: Transfers the Income Statement Items
- Step 5: Complete the Income Statement Section
- Step 6: Complete the Balance Sheet Section
- Step 7: Rule the Work Sheet