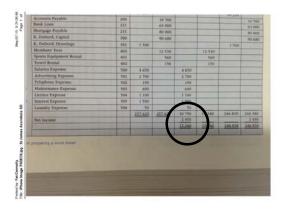

## Recording a Net Loss on a Work Sheet

- Obtain the amount of the loss by subtracting the smaller total (revenue) for the larger (expenses)
- Write net loss in the account title section on the same line as the loss
- Enter the loss in the balance sheet section column
- Rule double lines