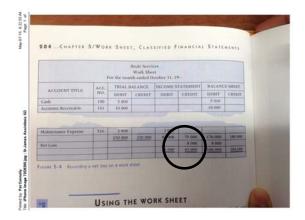

## Steps in Preparing a Work Sheet

- Step 1: Write the Heading
- Step 2: Record the Trial Balance
- Step 3: Transfer the Balance Sheet Items
- Step 4: Transfers the Income Statement Items
- Step 5: Complete the Income Statement Section
- Step 6: Complete the Balance Sheet Section
- Step 7: Rule the Work Sheet