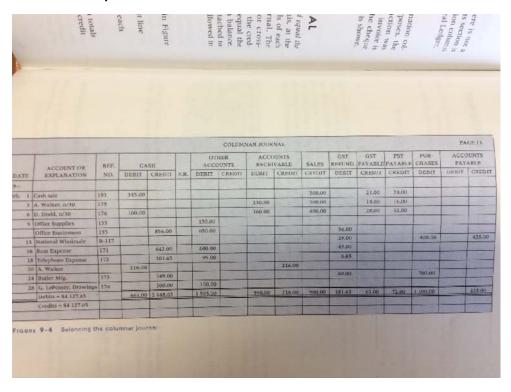

# Unit 19 - A Multi-column Journal System

A columnar journal is a journal that has special columns for accounts that are used often in recording transactions.

Look at page 458. Look at the journal entries.

How many times is CASH, SALES, PURCHASES and ACCOUNTS

RECEIVABLE used?

| GENERAL JOURNAL                                                             |      | PAGE 17  |           |  |  |  |
|-----------------------------------------------------------------------------|------|----------|-----------|--|--|--|
| PARTICULARS                                                                 | P.R. | DEBIT    | CREDIT    |  |  |  |
| Cash                                                                        |      | 520.00   |           |  |  |  |
| Sales                                                                       |      |          | 520.00    |  |  |  |
| Cash sales tickets 781-799.                                                 |      |          |           |  |  |  |
| Accounts Receivable/E. Marano                                               |      | 239.60   |           |  |  |  |
| Sales                                                                       |      |          | 239.60    |  |  |  |
| Invoice B-601, n/30.                                                        |      |          |           |  |  |  |
| Cash                                                                        |      | 603.70   |           |  |  |  |
| Sales                                                                       |      |          | 603.70    |  |  |  |
| Cash sales tickets 800-819.                                                 |      |          |           |  |  |  |
| Purchases                                                                   |      | 1 900.00 |           |  |  |  |
| Accounts Payable/Acme Ltd.                                                  |      |          | 1 900.00  |  |  |  |
| Invoice K-206, merchandise, n/30.                                           |      |          | 1 700.00  |  |  |  |
| Accounts Receivable/A. Komar                                                |      | 416.00   |           |  |  |  |
| Sales                                                                       |      | 110.00   | 416,00    |  |  |  |
| Invoice B-602, n/30.                                                        |      |          | 210.00    |  |  |  |
| Purchases                                                                   |      | 841.00   |           |  |  |  |
| Cash                                                                        |      | 041.00   | 841.00    |  |  |  |
| Cheque 16239, merchandise.                                                  |      |          | 841.00    |  |  |  |
| Cash                                                                        |      | 1 250.00 |           |  |  |  |
| Sales                                                                       |      | 1 250.00 | 2 250 //0 |  |  |  |
| Cash sales tickets 820-839.                                                 |      |          | 1 250.00  |  |  |  |
| Two-column General Journal  are used. The columnar journal systemic journal |      |          |           |  |  |  |