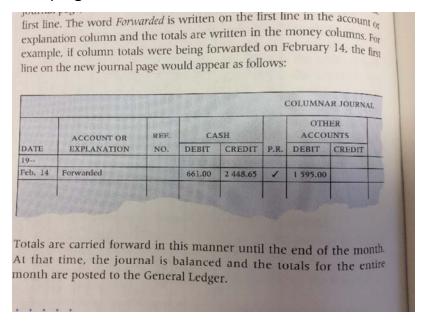

# Unit 19 - A Multi-column Journal System

A columnar journal is a journal that has special columns for accounts that are used often in recording transactions.

Look at page 458. Look at the journal entries.

How many times is CASH, SALES, PURCHASES and ACCOUNTS

RECEIVABLE used?

| GENERAL JOURNAL                                                             |      | PAGE 17  |           |  |  |  |
|-----------------------------------------------------------------------------|------|----------|-----------|--|--|--|
| PARTICULARS                                                                 | P.R. | DEBIT    | CREDIT    |  |  |  |
| Cash                                                                        |      | 520.00   |           |  |  |  |
| Sales                                                                       |      |          | 520.00    |  |  |  |
| Cash sales tickets 781-799.                                                 |      |          |           |  |  |  |
| Accounts Receivable/E. Marano                                               |      | 239.60   |           |  |  |  |
| Sales                                                                       |      |          | 239.60    |  |  |  |
| Invoice B-601, n/30.                                                        |      |          |           |  |  |  |
| Cash                                                                        |      | 603.70   |           |  |  |  |
| Sales                                                                       |      |          | 603.70    |  |  |  |
| Cash sales tickets 800-819.                                                 |      |          |           |  |  |  |
| Purchases                                                                   |      | 1 900.00 |           |  |  |  |
| Accounts Payable/Acme Ltd.                                                  |      |          | 1 900.00  |  |  |  |
| Invoice K-206, merchandise, n/30.                                           |      |          | 1 700.00  |  |  |  |
| Accounts Receivable/A. Komar                                                |      | 416.00   |           |  |  |  |
| Sales                                                                       |      | 110.00   | 416,00    |  |  |  |
| Invoice B-602, n/30.                                                        |      |          | 210.00    |  |  |  |
| Purchases                                                                   |      | 841.00   |           |  |  |  |
| Cash                                                                        |      | 041.00   | 841.00    |  |  |  |
| Cheque 16239, merchandise.                                                  |      |          | 841.00    |  |  |  |
| Cash                                                                        |      | 1 250.00 |           |  |  |  |
| Sales                                                                       |      | 1 250.00 | 2 250 //0 |  |  |  |
| Cash sales tickets 820-839.                                                 |      |          | 1 250.00  |  |  |  |
| Two-column General Journal  are used. The columnar journal systemic journal |      |          |           |  |  |  |