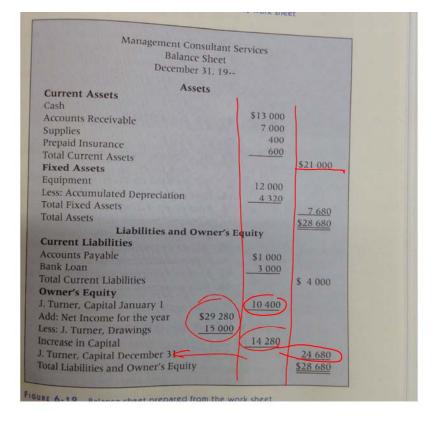

## Eight-Column Work Sheet

It is prepared the same way that a six column work sheet is prepared.

There is now an adjustment section to the work sheet

see page 257 for the adjustments

|       |                                      | ACC. | TRIAL B | ALANCE         | ADJUS    | TMENTS                                                                                                                                                                                                                                                                                                                                                                                                                                                                                                                                                                                                                                                                                                                                                                                                                                                                                                                                                                                                                                                                                                                                                                                                                                                                                                                                                                                                                                                                                                                                                                                                                                                                                                                                                                                                                                                                                                                                                                                                                                                                                                                         | INCOME S      | TATEMENT              | BALANCE SHEE |        |  |
|-------|--------------------------------------|------|---------|----------------|----------|--------------------------------------------------------------------------------------------------------------------------------------------------------------------------------------------------------------------------------------------------------------------------------------------------------------------------------------------------------------------------------------------------------------------------------------------------------------------------------------------------------------------------------------------------------------------------------------------------------------------------------------------------------------------------------------------------------------------------------------------------------------------------------------------------------------------------------------------------------------------------------------------------------------------------------------------------------------------------------------------------------------------------------------------------------------------------------------------------------------------------------------------------------------------------------------------------------------------------------------------------------------------------------------------------------------------------------------------------------------------------------------------------------------------------------------------------------------------------------------------------------------------------------------------------------------------------------------------------------------------------------------------------------------------------------------------------------------------------------------------------------------------------------------------------------------------------------------------------------------------------------------------------------------------------------------------------------------------------------------------------------------------------------------------------------------------------------------------------------------------------------|---------------|-----------------------|--------------|--------|--|
|       | ACCOUNT TITLE                        | NO.  | DEBIT   | CREDIT         | DEBIT    | CREDIT                                                                                                                                                                                                                                                                                                                                                                                                                                                                                                                                                                                                                                                                                                                                                                                                                                                                                                                                                                                                                                                                                                                                                                                                                                                                                                                                                                                                                                                                                                                                                                                                                                                                                                                                                                                                                                                                                                                                                                                                                                                                                                                         | DEBIT         | CREDIT                | DEBIT        | CREDIT |  |
| 1     | Cash                                 | 100  | 13 000  |                |          |                                                                                                                                                                                                                                                                                                                                                                                                                                                                                                                                                                                                                                                                                                                                                                                                                                                                                                                                                                                                                                                                                                                                                                                                                                                                                                                                                                                                                                                                                                                                                                                                                                                                                                                                                                                                                                                                                                                                                                                                                                                                                                                                | E S I         |                       |              |        |  |
| 1     | Accounts Receivable                  | 102  | 7 000   |                |          |                                                                                                                                                                                                                                                                                                                                                                                                                                                                                                                                                                                                                                                                                                                                                                                                                                                                                                                                                                                                                                                                                                                                                                                                                                                                                                                                                                                                                                                                                                                                                                                                                                                                                                                                                                                                                                                                                                                                                                                                                                                                                                                                |               |                       |              |        |  |
| 3     | Supplies                             | 131  | 1 000   |                | 1        | 2600                                                                                                                                                                                                                                                                                                                                                                                                                                                                                                                                                                                                                                                                                                                                                                                                                                                                                                                                                                                                                                                                                                                                                                                                                                                                                                                                                                                                                                                                                                                                                                                                                                                                                                                                                                                                                                                                                                                                                                                                                                                                                                                           |               |                       | 400          |        |  |
|       | Prepaid Insurance                    | 132  | 900     |                |          | 2)300                                                                                                                                                                                                                                                                                                                                                                                                                                                                                                                                                                                                                                                                                                                                                                                                                                                                                                                                                                                                                                                                                                                                                                                                                                                                                                                                                                                                                                                                                                                                                                                                                                                                                                                                                                                                                                                                                                                                                                                                                                                                                                                          |               |                       | 600          |        |  |
|       | Prepaid Rent                         | 133  | 5 100   |                |          | 25100                                                                                                                                                                                                                                                                                                                                                                                                                                                                                                                                                                                                                                                                                                                                                                                                                                                                                                                                                                                                                                                                                                                                                                                                                                                                                                                                                                                                                                                                                                                                                                                                                                                                                                                                                                                                                                                                                                                                                                                                                                                                                                                          |               |                       | Ø            |        |  |
|       | Equipment                            | 141  | 12 000  |                |          | 1                                                                                                                                                                                                                                                                                                                                                                                                                                                                                                                                                                                                                                                                                                                                                                                                                                                                                                                                                                                                                                                                                                                                                                                                                                                                                                                                                                                                                                                                                                                                                                                                                                                                                                                                                                                                                                                                                                                                                                                                                                                                                                                              |               |                       |              |        |  |
| 1     | Accumulated Depreciation-Equip.      | 142  |         | 2 400          |          | 01920                                                                                                                                                                                                                                                                                                                                                                                                                                                                                                                                                                                                                                                                                                                                                                                                                                                                                                                                                                                                                                                                                                                                                                                                                                                                                                                                                                                                                                                                                                                                                                                                                                                                                                                                                                                                                                                                                                                                                                                                                                                                                                                          | 2011          |                       | 4320         |        |  |
| 8     | Accounts Payable                     | 200  |         | 1 000          | 1        | 1 Same                                                                                                                                                                                                                                                                                                                                                                                                                                                                                                                                                                                                                                                                                                                                                                                                                                                                                                                                                                                                                                                                                                                                                                                                                                                                                                                                                                                                                                                                                                                                                                                                                                                                                                                                                                                                                                                                                                                                                                                                                                                                                                                         | the second de |                       |              |        |  |
| 9     | Bank Loan                            | 221  |         | 3 000          | 1000     |                                                                                                                                                                                                                                                                                                                                                                                                                                                                                                                                                                                                                                                                                                                                                                                                                                                                                                                                                                                                                                                                                                                                                                                                                                                                                                                                                                                                                                                                                                                                                                                                                                                                                                                                                                                                                                                                                                                                                                                                                                                                                                                                |               | and the second second |              |        |  |
| 0     | J. Turner, Capital                   | 300  |         | 10 400         |          | Contraction of the local division of the loc |               |                       |              |        |  |
| 1     | J. Turner, Drawings                  | 301  | 15 000  |                |          |                                                                                                                                                                                                                                                                                                                                                                                                                                                                                                                                                                                                                                                                                                                                                                                                                                                                                                                                                                                                                                                                                                                                                                                                                                                                                                                                                                                                                                                                                                                                                                                                                                                                                                                                                                                                                                                                                                                                                                                                                                                                                                                                |               | 1723                  |              |        |  |
| 2     | Fees Earned                          | 400  |         | 144 000        |          |                                                                                                                                                                                                                                                                                                                                                                                                                                                                                                                                                                                                                                                                                                                                                                                                                                                                                                                                                                                                                                                                                                                                                                                                                                                                                                                                                                                                                                                                                                                                                                                                                                                                                                                                                                                                                                                                                                                                                                                                                                                                                                                                |               | and the state         |              |        |  |
| 3     | Salaries Expense                     | 500  | 89 500  | and the second | a second | and the second of                                                                                                                                                                                                                                                                                                                                                                                                                                                                                                                                                                                                                                                                                                                                                                                                                                                                                                                                                                                                                                                                                                                                                                                                                                                                                                                                                                                                                                                                                                                                                                                                                                                                                                                                                                                                                                                                                                                                                                                                                                                                                                              |               |                       | -            |        |  |
| 4     | Utilities Expense                    | 501  | 1 300   | 1100           |          | -                                                                                                                                                                                                                                                                                                                                                                                                                                                                                                                                                                                                                                                                                                                                                                                                                                                                                                                                                                                                                                                                                                                                                                                                                                                                                                                                                                                                                                                                                                                                                                                                                                                                                                                                                                                                                                                                                                                                                                                                                                                                                                                              |               |                       |              |        |  |
| 13    | Rent Expense                         | 502  | 15 300  |                | 35100    | 1000                                                                                                                                                                                                                                                                                                                                                                                                                                                                                                                                                                                                                                                                                                                                                                                                                                                                                                                                                                                                                                                                                                                                                                                                                                                                                                                                                                                                                                                                                                                                                                                                                                                                                                                                                                                                                                                                                                                                                                                                                                                                                                                           |               | - 400-                | 120 200      |        |  |
| 16    | Miscellaneous Expense                | 503  | 700     |                |          | The State of State                                                                                                                                                                                                                                                                                                                                                                                                                                                                                                                                                                                                                                                                                                                                                                                                                                                                                                                                                                                                                                                                                                                                                                                                                                                                                                                                                                                                                                                                                                                                                                                                                                                                                                                                                                                                                                                                                                                                                                                                                                                                                                             |               |                       | 122          |        |  |
| 1     |                                      |      | 160 800 | 160 800        |          |                                                                                                                                                                                                                                                                                                                                                                                                                                                                                                                                                                                                                                                                                                                                                                                                                                                                                                                                                                                                                                                                                                                                                                                                                                                                                                                                                                                                                                                                                                                                                                                                                                                                                                                                                                                                                                                                                                                                                                                                                                                                                                                                |               |                       |              |        |  |
| 8     | SUPPLIES EXPENSE<br>INSURANCE KPENSE |      |         |                | A) 600   | -                                                                                                                                                                                                                                                                                                                                                                                                                                                                                                                                                                                                                                                                                                                                                                                                                                                                                                                                                                                                                                                                                                                                                                                                                                                                                                                                                                                                                                                                                                                                                                                                                                                                                                                                                                                                                                                                                                                                                                                                                                                                                                                              | 600           |                       | -            | -      |  |
| 19    | INSURANCEXPENSE                      | 100  |         | -              | 1)300    |                                                                                                                                                                                                                                                                                                                                                                                                                                                                                                                                                                                                                                                                                                                                                                                                                                                                                                                                                                                                                                                                                                                                                                                                                                                                                                                                                                                                                                                                                                                                                                                                                                                                                                                                                                                                                                                                                                                                                                                                                                                                                                                                | 300           | 1                     |              |        |  |
| 20    | REDICEPENS                           |      |         | -              | 0000     |                                                                                                                                                                                                                                                                                                                                                                                                                                                                                                                                                                                                                                                                                                                                                                                                                                                                                                                                                                                                                                                                                                                                                                                                                                                                                                                                                                                                                                                                                                                                                                                                                                                                                                                                                                                                                                                                                                                                                                                                                                                                                                                                | 5/02          |                       |              |        |  |
| 2.1   | DEPRECIATION EXPENSE                 | ERH  | IP      |                | DIASO    | -                                                                                                                                                                                                                                                                                                                                                                                                                                                                                                                                                                                                                                                                                                                                                                                                                                                                                                                                                                                                                                                                                                                                                                                                                                                                                                                                                                                                                                                                                                                                                                                                                                                                                                                                                                                                                                                                                                                                                                                                                                                                                                                              | MQU           |                       |              | -      |  |
| 21 24 | 2                                    | -    | -       |                | -        | -                                                                                                                                                                                                                                                                                                                                                                                                                                                                                                                                                                                                                                                                                                                                                                                                                                                                                                                                                                                                                                                                                                                                                                                                                                                                                                                                                                                                                                                                                                                                                                                                                                                                                                                                                                                                                                                                                                                                                                                                                                                                                                                              |               |                       |              |        |  |
| 24    | 3                                    | -    | 1       | -              |          | -                                                                                                                                                                                                                                                                                                                                                                                                                                                                                                                                                                                                                                                                                                                                                                                                                                                                                                                                                                                                                                                                                                                                                                                                                                                                                                                                                                                                                                                                                                                                                                                                                                                                                                                                                                                                                                                                                                                                                                                                                                                                                                                              |               | -                     |              |        |  |